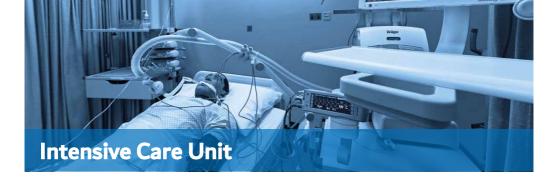

## Khalaf Ahmad Al Habtoor Medical Simulation Center

| Venue Type:       | Simulated Adult & Pediatric Intensive Care      |
|-------------------|-------------------------------------------------|
|                   | Unit.                                           |
| Maximum Capacity: | 6 patient beds                                  |
| Size:             | 968.75 Square Feet                              |
| Amenities:        | The unit can hold up to six patients and        |
|                   | includes neonatal, pediatric & adult bays.      |
|                   | It hosts a range of adult, pediatric & neonatal |
|                   | simulators of various fidelities & equipment    |
|                   | ranging from patient monitoring to crash        |
|                   | carts, ventilators & more. It is equipped with  |
|                   | Scotia Medical Observation & Training System    |
|                   | (SMOTS) and control rooms.                      |
| Parking:          | Dubai Health Care City provides a number of     |
| _                 | paid parking options for delegate guests.       |