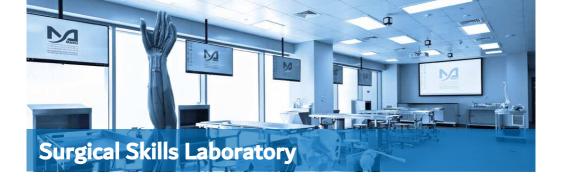

## Ideal for Human Tissue Based Training

**Venue Type:** Anatomical Laboratory

**Maximum Capacity:** 53 Participants **Size:** 2,221 Square Feet

Amenities: Two (2) Projection Screens & ten (10) Ceiling

Suspended Display Screens (1 for each table) wireless presentation with mobile mirroring capability, & one (1) interactive screen and

Audio System

**Parking:** VIP Parking will be provided complimentary on

the forecourt. Dubai Health Care City also provides a number of paid parking options for

delegate guests

Complimentary Meeting Room accommodating up to 8 people