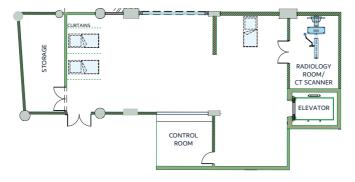

## Khalaf Ahmad Al Habtoor Medical Simulation Center

Ideal for disaster & mass casualty management training following the appropriate Emergency Room protocols including pre-hospital to hospital.

| Venue Type:<br>Maximum Capacity: | Simulated Emergency Room<br>25 workshop seating                                                                                                                                                                                   |
|----------------------------------|-----------------------------------------------------------------------------------------------------------------------------------------------------------------------------------------------------------------------------------|
|                                  |                                                                                                                                                                                                                                   |
| Size:                            | 2,600 Square Feet                                                                                                                                                                                                                 |
| Amenities:                       | The ER is set-up with Portable Scotia Medical                                                                                                                                                                                     |
|                                  | Observation & Training System (SMOTS) and<br>equipped with 3 minor beds, 2 major bays & 2<br>resuscitation bays, an exclusive ambulance bay<br>with a simulated ambulance. A radiology unit<br>with CT Scanner is also available. |
| Parking:                         | Dubai Health Care City provides a number of paid parking options for delegate guests.                                                                                                                                             |

Disclaimer: Layout is for illustrative purpose only